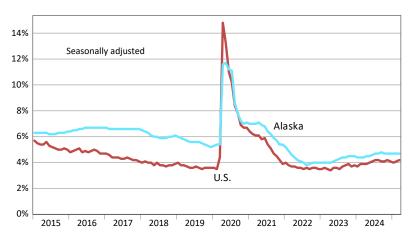

# Unemployment Rates, Alaska and U.S.

March 2015 to March 2025

Sources: Alaska Department of Labor and Workforce Development, Research and Analysis Section; and U.S. Bureau of Labor Statistics