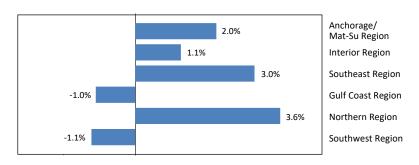

## **Regional Employment Change**

March 2025 compared to March 2024

Regional totals may not sum to statewide total due to rounding and independent estimation methods.

Source: Alaska Department of Labor and Workforce Development, Research and Analysis Section