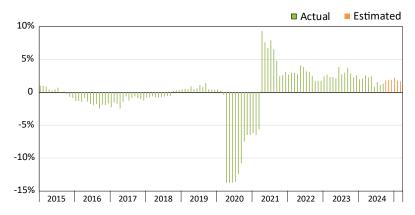

#### Wage and Salary Employment

Percent change from same month the previous year

Source: Alaska Department of Labor and Workforce Development, Research and Analysis Section