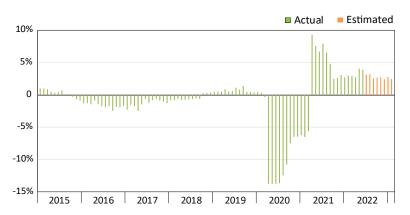

### **Wage and Salary Employment**

Percent change from same month the previous year

Source: Alaska Department of Labor and Workforce Development, Research and Analysis Section