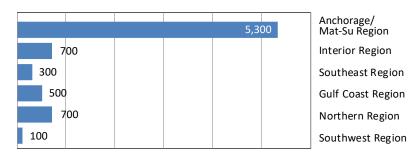

## **Regional Employment Change**

February 2023 compared to February 2022

Regional totals may not sum to statewide total due to rounding and independent estimation methods.

Source: Alaska Department of Labor and Workforce Development, Research and Analysis Section