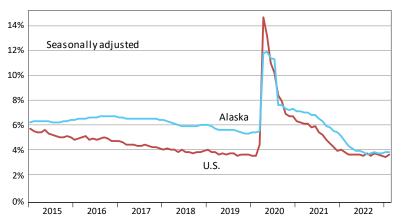

### **Unemployment Rates, Alaska and U.S.**

January 2015 to February 2023

Sources: Alaska Department of Labor and Workforce Development, Research and Analysis Section; and U.S. Bureau of Labor Statistics