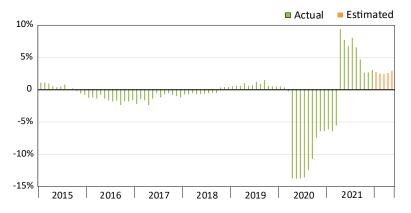

## Wage and Salary Employment

Percent change from same month the previous year

Source: Alaska Department of Labor and Workforce Development, Research and Analysis Section