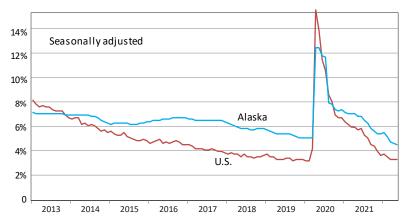

# Unemployment Rates, Alaska and U.S.

January 2013 to May 2022

Sources: Alaska Department of Labor and Workforce Development, Research and Analysis Section; and U.S. Bureau of Labor Statistics