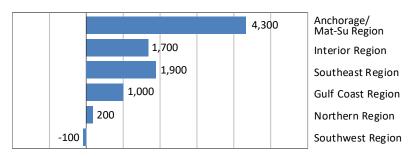

### **Regional Employment Change**

May 2022 compared to May 2021

Regional totals may not sum to statewide total due to rounding and independent estimation methods.

Source: Alaska Department of Labor and Workforce Development, Research and Analysis Section