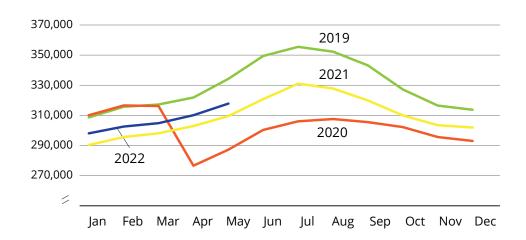

# **Total Monthly Employment, 2019 through 2022**

Source: Alaska Department of Labor and Workforce Development, Research and Analysis Section