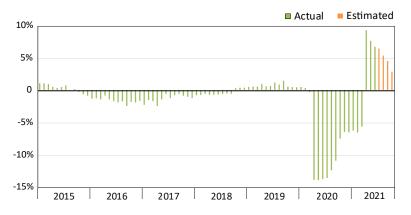

#### Wage and Salary Employment

Percent change from same month the previous year

Source: Alaska Department of Labor and Workforce Development, Research and Analysis Section