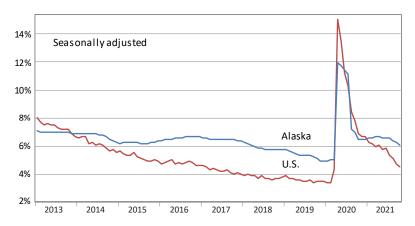

#### **Unemployment Rates, Alaska and U.S.**

January 2013 to October 2021

Sources: Alaska Department of Labor and Workforce Development, Research and Analysis Section; and U.S. Bureau of Labor Statistics