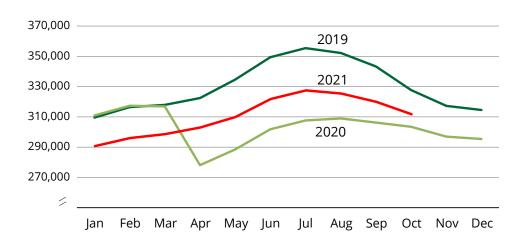

# **Total Monthly Employment, 2019 through 2021**

Source: Alaska Department of Labor and Workforce Development, Research and Analysis Section