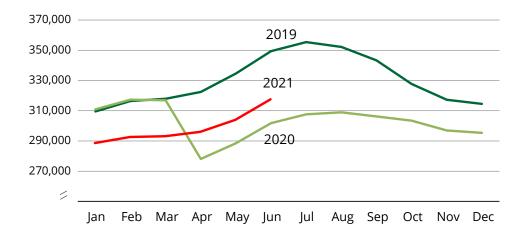

# Total Monthly Employment, 2019 through 2021

Source: Alaska Department of Labor and Workforce Development, Research and Analysis Section

| Oil and Gas6,2006,1007,100-900-12.7%10,000-3,800Construction18,60016,50017,4001,2006.9%18,6000Manufacturing16,20010,30015,0001,2008.0%16,300-100Trade, Transportation, and Utilities62,20060,30058,0004,2007.2%68,500-6,300Wholesale6,0006,1006,100-100-1.6%6,600-600Retail35,10033,50033,3001,8005.4%37,000-1,900Transp, Warehousing, Utilities21,10020,70018,6002,50013.4%24,900-3,800Information4,8004,7004,80000%5,400-600                                                                                                                                                                                                                                                                                                                                                                                                                               |                                      |                            |           |                      |        |           |         |         |
|--------------------------------------------------------------------------------------------------------------------------------------------------------------------------------------------------------------------------------------------------------------------------------------------------------------------------------------------------------------------------------------------------------------------------------------------------------------------------------------------------------------------------------------------------------------------------------------------------------------------------------------------------------------------------------------------------------------------------------------------------------------------------------------------------------------------------------------------------------------|--------------------------------------|----------------------------|-----------|----------------------|--------|-----------|---------|---------|
| Jun 2021* May 2021* Jun 2020 Change Percent Jobs to 6/21   Total Nonfarm Employment 318,800 305,000 301,800 17,000 5.6% 349,400 -30,600   Mining and Logging 10,400 9,900 10,700 -300 -2.8% 13,600 -3,200   Oil and Gas 6,200 6,100 7,100 -900 -12.7% 10,000 -3,800   Construction 18,600 16,500 17,400 1,200 6.9% 18,600 0   Maufacturing 16,200 10,300 15,000 1,200 8.0% 16,300 -100   Trade, Transportation, and Utilities 62,200 60,300 58,000 4,200 7.2% 68,500 -6,300   Wholesale 6,000 6,100 -100 -1.6% 6,600 -6000   Retail 35,100 33,500 33,300 1,800 5.4% 37,000 -1,900   Transp, Warehousing, Utilities 21,100 20,700 18,600 0 0%                                                                                                                                                                                                                 |                                      | Average Monthly Employment |           | Compared to Jun 2020 |        | June 2019 |         |         |
| Total Private243,600228,200228,20015,4006.7%268,500-24,900Mining and Logging10,4009,90010,700-300-2.8%13,600-3,200Oil and Gas6,2006,1007,100-900-12.7%10,000-3,800Construction18,60016,50017,4001,2006.9%18,6000Manufacturing16,20010,30015,0001,2008.0%16,300-100Trade, Transportation, and Utilities62,20060,30058,0004,2007.2%68,500-6,300Wholesale6,0006,1006,100-100-1.6%6,600-6,000Retail35,10033,50033,3001,8005.4%37,000-1,900Transp, Warehousing, Utilities21,10020,70018,6002,50013.4%24,900-3,800Information4,8004,7004,80000%5,400-6000Financial Activities10,60010,50010,800-200-1.9%12,400-1,800Professional and Business Services27,80026,10025,9001,9007.3%28,700-900Education and Health50,70050,60048,5002,2004.5%50,800-100Health Care38,80038,90037,7001,1002.9%38,8000Leisure and Hospitality31,50028,70027,0004,50016.7%42,800-11,300< |                                      | Jun 2021*                  | May 2021* | Jun 2020             | Change | Percent   | Jobs    | •       |
| Mining and Logging10,4009,90010,700-300-2.8%13,600-3,200Oil and Gas6,2006,1007,100-900-12.7%10,000-3,800Construction18,60016,50017,4001,2006.9%18,6000Manufacturing16,20010,30015,0001,2008.0%16,300-100Trade, Transportation, and Utilities62,20060,30058,0004,2007.2%68,500-6,300Wholesale6,0006,1006,100-100-1.6%6,600-6000Retail35,10033,50033,3001,8005.4%37,000-1,900Transp, Warehousing, Utilities21,10020,70018,6002,50013.4%24,900-3,800Information4,8004,7004,80000%5,400-600Financial Activities10,60010,50010,800-200-1.9%12,400-1,800Professional and Business Services27,80026,10025,9001,9007.3%28,700-900Education and Health50,70050,60048,5002,2004.5%50,800-100Health Care38,80038,90037,7001,1002.9%38,8000Leisure and Hospitality31,50028,70027,0004,50016.7%42,800-11,300                                                              | Total Nonfarm Employment             | 318,800                    | 305,000   | 301,800              | 17,000 | 5.6%      | 349,400 | -30,600 |
| Mining and Logging10,4009,90010,700-300-2.8%13,600-3,200Oil and Gas6,2006,1007,100-900-12.7%10,000-3,800Construction18,60016,50017,4001,2006.9%18,6000Manufacturing16,20010,30015,0001,2008.0%16,300-100Trade, Transportation, and Utilities62,20060,30058,0004,2007.2%68,500-6,300Wholesale6,0006,1006,100-100-1.6%6,600-6000Retail35,10033,50033,3001,8005.4%37,000-1,900Transp, Warehousing, Utilities21,10020,70018,6002,50013.4%24,900-3,800Information4,8004,7004,80000%5,400-600Financial Activities10,60010,50010,800-200-1.9%12,400-1,800Professional and Business Services27,80026,10025,9001,9007.3%28,700-900Education and Health50,70050,60048,5002,2004.5%50,800-100Health Care38,80038,90037,7001,1002.9%38,8000Leisure and Hospitality31,50028,70027,0004,50016.7%42,800-11,300                                                              |                                      |                            |           |                      |        |           |         |         |
| Oil and Gas6,2006,1007,100-900-12.7%10,000-3,800Construction18,60016,50017,4001,2006.9%18,6000Manufacturing16,20010,30015,0001,2008.0%16,300-100Trade, Transportation, and Utilities62,20060,30058,0004,2007.2%68,500-6,300Wholesale6,0006,1006,100-100-1.6%6,600-600Retail35,10033,50033,3001,8005.4%37,000-1,900Transp, Warehousing, Utilities21,10020,70018,6002,50013.4%24,900-3,800Information4,8004,7004,80000%5,400-600Financial Activities10,60010,50010,800-200-1.9%12,400-1,800Professional and Business Services27,80026,10025,9001,9007.3%28,700-900Education and Health50,70050,60048,5002,2004.5%50,800-100Health Care38,80038,90037,7001,1002.9%38,80000Leisure and Hospitality31,50028,70027,0004,50016.7%42,800-11,300                                                                                                                      | Total Private                        | 243,600                    | 228,200   | 228,200              | 15,400 | 6.7%      | 268,500 | -24,900 |
| Construction18,60016,50017,4001,2006.9%18,6000Manufacturing16,20010,30015,0001,2008.0%16,300-100Trade, Transportation, and Utilities62,20060,30058,0004,2007.2%68,500-6,300Wholesale6,0006,1006,100-100-1.6%6,600-600Retail35,10033,50033,3001,8005.4%37,000-1,900Transp, Warehousing, Utilities21,10020,70018,6002,50013.4%24,900-3,800Information4,8004,7004,80000%5,400-600Financial Activities10,60010,50010,800-200-1.9%12,400-1,800Professional and Business Services27,80026,10025,9001,9007.3%28,700-900Education and Health50,70050,60048,5002,2004.5%50,800-100Health Care38,80038,90037,7001,1002.9%38,8000Leisure and Hospitality31,50028,70027,0004,50016.7%42,800-11,300                                                                                                                                                                       | Mining and Logging                   | 10,400                     | 9,900     | 10,700               | -300   | -2.8%     | 13,600  | -3,200  |
| Manufacturing16,20010,30015,0001,2008.0%16,300-100Trade, Transportation, and Utilities62,20060,30058,0004,2007.2%68,500-6,300Wholesale6,0006,1006,100-100-1.6%6,600-600Retail35,10033,50033,3001,8005.4%37,000-1,900Transp, Warehousing, Utilities21,10020,70018,6002,50013.4%24,900-3,800Information4,8004,7004,80000%5,400-600Financial Activities10,60010,50010,800-200-1.9%12,400-1,800Professional and Business Services27,80026,10025,9001,9007.3%28,700-900Education and Health50,70050,60048,5002,2004.5%50,800-100Health Care38,80038,90037,7001,1002.9%38,8000-11,300Leisure and Hospitality31,50028,70027,0004,50016.7%42,800-11,300                                                                                                                                                                                                              | Oil and Gas                          | 6,200                      | 6,100     | 7,100                | -900   | -12.7%    | 10,000  | -3,800  |
| Trade, Transportation, and Utilities62,20060,30058,0004,2007.2%68,500-6,300Wholesale6,0006,1006,100-100-1.6%6,600-600Retail35,10033,50033,3001,8005.4%37,000-1,900Transp, Warehousing, Utilities21,10020,70018,6002,50013.4%24,900-3,800Information4,8004,7004,80000%5,400-600Financial Activities10,60010,50010,800-200-1.9%12,400-1,800Professional and Business Services27,80026,10025,9001,9007.3%28,700-900Education and Health50,70050,60048,5002,2004.5%50,800-100Health Care38,80038,90037,7001,1002.9%38,8000Leisure and Hospitality31,50028,70027,0004,50016.7%42,800-11,300                                                                                                                                                                                                                                                                       | Construction                         | 18,600                     | 16,500    | 17,400               | 1,200  | 6.9%      | 18,600  | 0       |
| Wholesale6,0006,1006,100-100-1.6%6,600-600Retail35,10033,50033,3001,8005.4%37,000-1,900Transp, Warehousing, Utilities21,10020,70018,6002,50013.4%24,900-3,800Information4,8004,7004,80000%5,400-600Financial Activities10,60010,50010,800-200-1.9%12,400-1,800Professional and Business Services27,80026,10025,9001,9007.3%28,700-900Education and Health50,70050,60048,5002,2004.5%50,800-100Health Care38,80038,90037,7001,1002.9%38,8000Leisure and Hospitality31,50028,70027,0004,50016.7%42,800-11,300                                                                                                                                                                                                                                                                                                                                                  | Manufacturing                        | 16,200                     | 10,300    | 15,000               | 1,200  | 8.0%      | 16,300  | -100    |
| Retail35,10033,50033,3001,8005.4%37,000-1,900Transp, Warehousing, Utilities21,10020,70018,6002,50013.4%24,900-3,800Information4,8004,7004,80000%5,400-600Financial Activities10,60010,50010,800-200-1.9%12,400-1,800Professional and Business Services27,80026,10025,9001,9007.3%28,700-900Education and Health50,70050,60048,5002,2004.5%50,800-100Health Care38,80038,90037,7001,1002.9%38,8000Leisure and Hospitality31,50028,70027,0004,50016.7%42,800-11,300                                                                                                                                                                                                                                                                                                                                                                                            | Trade, Transportation, and Utilities | 62,200                     | 60,300    | 58,000               | 4,200  | 7.2%      | 68,500  | -6,300  |
| Transp, Warehousing, Utilities21,10020,70018,6002,50013.4%24,900-3,800Information4,8004,7004,80000%5,400-600Financial Activities10,60010,50010,800-200-1.9%12,400-1,800Professional and Business Services27,80026,10025,9001,9007.3%28,700-900Education and Health50,70050,60048,5002,2004.5%50,800-100Health Care38,80038,90037,7001,1002.9%38,8000Leisure and Hospitality31,50028,70027,0004,50016.7%42,800-11,300                                                                                                                                                                                                                                                                                                                                                                                                                                         | Wholesale                            | 6,000                      | 6,100     | 6,100                | -100   | -1.6%     | 6,600   | -600    |
| Information4,8004,7004,80000%5,400-600Financial Activities10,60010,50010,800-200-1.9%12,400-1,800Professional and Business Services27,80026,10025,9001,9007.3%28,700-900Education and Health50,70050,60048,5002,2004.5%50,800-100Health Care38,80038,90037,7001,1002.9%38,8000Leisure and Hospitality31,50028,70027,0004,50016.7%42,800-11,300                                                                                                                                                                                                                                                                                                                                                                                                                                                                                                               | Retail                               | 35,100                     | 33,500    | 33,300               | 1,800  | 5.4%      | 37,000  | -1,900  |
| Financial Activities10,60010,50010,800-200-1.9%12,400-1,800Professional and Business Services27,80026,10025,9001,9007.3%28,700-900Education and Health50,70050,60048,5002,2004.5%50,800-100Health Care38,80038,90037,7001,1002.9%38,8000Leisure and Hospitality31,50028,70027,0004,50016.7%42,800-11,300                                                                                                                                                                                                                                                                                                                                                                                                                                                                                                                                                     | Transp, Warehousing, Utilities       | 21,100                     | 20,700    | 18,600               | 2,500  | 13.4%     | 24,900  | -3,800  |
| Professional and Business Services27,80026,10025,9001,9007.3%28,700-900Education and Health50,70050,60048,5002,2004.5%50,800-100Health Care38,80038,90037,7001,1002.9%38,8000Leisure and Hospitality31,50028,70027,0004,50016.7%42,800-11,300                                                                                                                                                                                                                                                                                                                                                                                                                                                                                                                                                                                                                | Information                          | 4,800                      | 4,700     | 4,800                | 0      | 0%        | 5,400   | -600    |
| Education and Health<br>Health Care50,70050,60048,5002,2004.5%50,800-100State38,80038,90037,7001,1002.9%38,8000Leisure and Hospitality31,50028,70027,0004,50016.7%42,800-11,300                                                                                                                                                                                                                                                                                                                                                                                                                                                                                                                                                                                                                                                                              | Financial Activities                 | 10,600                     | 10,500    | 10,800               | -200   | -1.9%     | 12,400  | -1,800  |
| Health Care 38,800 38,900 37,700 1,100 2.9% 38,800 0   Leisure and Hospitality 31,500 28,700 27,000 4,500 16.7% 42,800 -11,300                                                                                                                                                                                                                                                                                                                                                                                                                                                                                                                                                                                                                                                                                                                               | Professional and Business Services   | 27,800                     | 26,100    | 25,900               | 1,900  | 7.3%      | 28,700  | -900    |
| Leisure and Hospitality 31,500 28,700 27,000 4,500 16.7% 42,800 -11,300                                                                                                                                                                                                                                                                                                                                                                                                                                                                                                                                                                                                                                                                                                                                                                                      | Education and Health                 | 50,700                     | 50,600    | 48,500               | 2,200  | 4.5%      | 50,800  | -100    |
|                                                                                                                                                                                                                                                                                                                                                                                                                                                                                                                                                                                                                                                                                                                                                                                                                                                              | Health Care                          | 38,800                     | 38,900    | 37,700               | 1,100  | 2.9%      | 38,800  | 0       |
| Other Services 10,800 10,600 10,100 700 6.9% 11,400 -600                                                                                                                                                                                                                                                                                                                                                                                                                                                                                                                                                                                                                                                                                                                                                                                                     | Leisure and Hospitality              | 31,500                     | 28,700    | 27,000               | 4,500  | 16.7%     | 42,800  | -11,300 |
|                                                                                                                                                                                                                                                                                                                                                                                                                                                                                                                                                                                                                                                                                                                                                                                                                                                              | Other Services                       | 10,800                     | 10,600    | 10,100               | 700    | 6.9%      | 11,400  | -600    |
|                                                                                                                                                                                                                                                                                                                                                                                                                                                                                                                                                                                                                                                                                                                                                                                                                                                              |                                      |                            |           |                      |        |           |         |         |
| Total Government 75,200 76,800 73,600 1,600 2.2% 80,900 -5,700                                                                                                                                                                                                                                                                                                                                                                                                                                                                                                                                                                                                                                                                                                                                                                                               | Total Government                     | 75,200                     | 76,800    | 73,600               | 1,600  | 2.2%      | 80,900  | -5,700  |
| Federal <sup>1</sup> 15,900 15,700 15,600 300 1.9% 15,400 500                                                                                                                                                                                                                                                                                                                                                                                                                                                                                                                                                                                                                                                                                                                                                                                                | Federal <sup>1</sup>                 | 15,900                     | 15,700    | 15,600               | 300    | 1.9%      | 15,400  | 500     |
| State <sup>2</sup> 22,100 22,000 21,800 300 1.4% 22,800 -700                                                                                                                                                                                                                                                                                                                                                                                                                                                                                                                                                                                                                                                                                                                                                                                                 | State <sup>2</sup>                   | 22,100                     | 22,000    | 21,800               | 300    | 1.4%      | 22,800  | -700    |
| Local <sup>3</sup> 37,200 39,100 36,200 1,000 2.8% 42,700 -5,500                                                                                                                                                                                                                                                                                                                                                                                                                                                                                                                                                                                                                                                                                                                                                                                             | Local <sup>3</sup>                   | 37,200                     | 39,100    | 36,200               | 1,000  | 2.8%      | 42,700  | -5,500  |

#### **Employment By Industry, June 2021**

\*Estimate

<sup>2</sup>Includes the University of Alaska

<sup>3</sup>Includes public schools and tribal government

Source: Alaska Department of Labor and Workforce Development, Research and Analysis Section