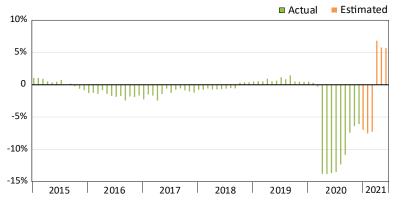

### Wage and Salary Employment

Percent change from same month the previous year

Source: Alaska Department of Labor and Workforce Development, Research and Analysis Section