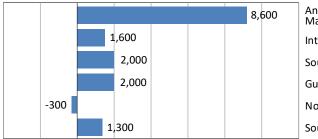

# **Regional Employment**

June 2021 compared to June 2020

Anchorage/

Mat-Su Region

Interior Region

Southeast Region

Gulf Coast Region

- Northern Region
- Southwest Region

Regional totals may not sum to statewide total due to rounding and independent estimation methods.

Source: Alaska Department of Labor and Workforce Development, Research and Analysis Section

Not seasonally adjusted<sup>1</sup>