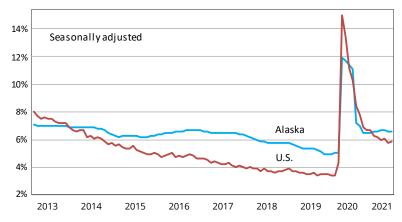

## **Area Unemployment Rates**

January 2013 to June 2021

Sources: Alaska Department of Labor and Workforce Development, Research and Analysis Section; and U.S. Bureau of Labor Statistics

<sup>1</sup>Unemployment rates that are not seasonally adjusted should not be compared with those that are.

Sources: Alaska Department of Labor and Workforce Development, Research and Analysis Section; and U.S. Bureau of Labor Statistics