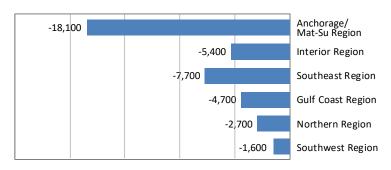

## **Regional Employment**

June 2020 compared to June 2019

Regional totals may not sum to statewide total due to rounding and independent estimation methods.

Source: Alaska Department of Labor and Workforce Development, Research and Analysis Section