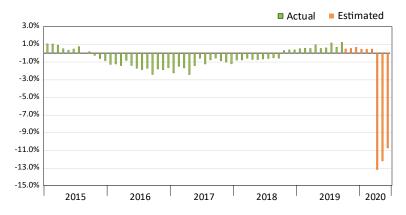

#### Wage and Salary Employment

Percent change from same month the previous year

Source: Alaska Department of Labor and Workforce Development, Research and Analysis Section