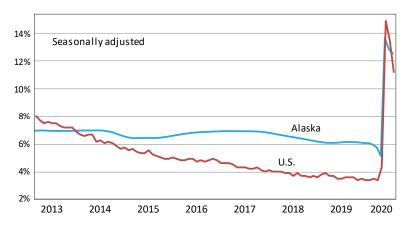

# Unemployment Rates, Alaska and U.S.

January 2013 to June 2020

Sources: Alaska Department of Labor and Workforce Development, Research and Analysis Section; and U.S. Bureau of Labor Statistics