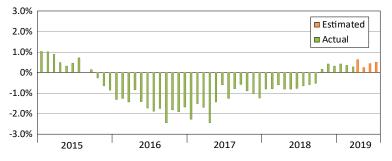

#### Wage and Salary Employment

Percent change from same month the previous year

Source: Alaska Department of Labor and Workforce Development, Research and Analysis Section