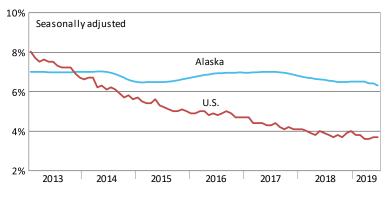

## Unemployment Rates, Alaska and U.S.

### **Area Unemployment Rates**

January 2013 to July 2019

Sources: Alaska Department of Labor and Workforce Development, Research and Analysis Section; and U.S. Bureau of Labor Statistics