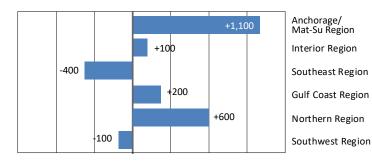

## **Regional Employment**

July 2019 compared to July 2018

Regional totals may not sum to statewide total due to rounding and independent estimation methods.

Source: Alaska Department of Labor and Workforce Development, Research and Analysis Section

Not seasonally adjusted<sup>1</sup>

|                                 | Rate              |             |             |
|---------------------------------|-------------------|-------------|-------------|
|                                 | 7/19 <sup>⊳</sup> | 6/19        | 7/18        |
| Anchorage/Mat-Su Region         | <b>5.1</b>        | <b>5.7</b>  | <b>5.7</b>  |
| Anchorage, Municipality         | 4.7               | 5.2         | 5.2         |
| Matanuska-Susitna Borough       | 6.5               | 7.3         | 7.1         |
| <b>Gulf Coast Region</b>        | <b>5.1</b>        | <b>5.8</b>  | <b>5.9</b>  |
| Kenai Peninsula Borough         | 5.4               | 6.0         | 6.3         |
| Kodiak Island Borough           | 4.2               | 5.0         | 5.7         |
| Valdez-Cordova Census Area      | 4.5               | 6.0         | 4.3         |
| Interior Region                 | <b>5.4</b>        | <b>6.1</b>  | <b>5.9</b>  |
| Denali Borough                  | 3.6               | 3.9         | 3.3         |
| Fairbanks North Star Borough    | 4.8               | 5.4         | 5.3         |
| Southeast Fairbanks Census Area | 8.0               | 8.7         | 8.8         |
| Yukon-Koyukuk Census Area       | 14.2              | 14.8        | 15.1        |
| <b>Northern Region</b>          | <b>11.3</b>       | <b>12.2</b> | <b>11.6</b> |
| Nome Census Area                | 11.9              | 12.6        | 12.1        |
| North Slope Borough             | 7.1               | 7.3         | 7.6         |
| Northwest Arctic Borough        | 15.4              | 17.3        | 15.5        |
| Southeast Region                | <b>4.7</b>        | <b>5.3</b>  | <b>4.6</b>  |
| Haines Borough                  | 4.8               | 5.9         | 5.7         |
| Hoonah-Angoon Census Area       | 6.9               | 8.0         | 7.6         |
| Juneau, City and Borough        | 3.9               | 4.3         | 3.8         |
| Ketchikan Gateway Borough       | 4.8               | 5.6         | 4.4         |
| Petersburg Borough              | 6.4               | 8.3         | 6.3         |
| Prince of Wales-Hyder CA        | 9.4               | 9.3         | 9.3         |
| Sitka, City and Borough         | 3.5               | 4.1         | 3.4         |
| Skagway, Municipality           | 2.7               | 3.3         | 2.9         |
| Wrangell, City and Borough      | 6.1               | 7.5         | 5.4         |
| Yakutat, City and Borough       | 5.4               | 5.7         | 7.7         |
| Southwest Region                | <b>9.0</b>        | <b>11.0</b> | <b>9.2</b>  |
| Aleutians East Borough          | 2.0               | 3.1         | 2.0         |
| Aleutians West Census Area      | 2.7               | 3.7         | 2.7         |
| Bethel Census Area              | 13.5              | 14.1        | 14.1        |
| Bristol Bay Borough             | 1.6               | 3.0         | 1.6         |
| Dillingham Census Area          | 6.0               | 7.3         | 5.8         |
| Kusilvak Census Area            | 22.9              | 23.1        | 23.1        |
| Lake and Peninsula Borough      | 7.5               | 9.3         | 8.7         |