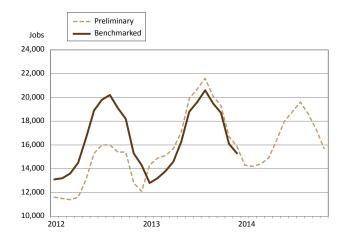

years. Although the basic seasonal pattern of the preliminary estimate is correct, over-theyear comparisons are often misleading. Further, estimates at the industry level are especially volatile. One example is the construction industry, shown in the second graph on the next page.

Growth in oil and gas, retail trade, and

transportation, warehousing, and utilities will likely be revised down. The dramatic over-the-year loss of 1,200 jobs in leisure and hospitality is likely overstated, given industry trends.

#### Construction: Preliminary vs. Benchmarked