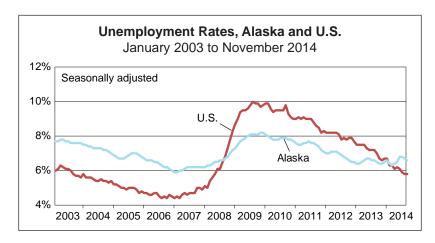

#### **Unemployment rate at 6.6 percent in November**

Alaska's seasonally adjusted unemployment rate was 6.6 percent in November, down slightly from October's 6.7 percent. The comparable national rate was 5.8 percent.

The seasonally adjusted jobless rate has remained relatively stable in Alaska for the past two years. The national rate has continued to decline, and it's not yet clear when it will stabilize. In the 10 years before the most recent national recession, Alaska's rate was usually about 2 percentage points higher than the national level.

Alaska's not-seasonally adjusted unemployment rate was 6.2 percent in November, up three-tenths of a percentage point from October's 5.9 percent. November's rate was essentially the same as the prior year's 6.3 percent.

Around the state, jobless rates increased in 24 out of 29 boroughs and census areas, typical for November. The lowest rate was in the North Slope Borough, where winter construction bucks the normal statewide seasonal trend. Anchorage and Juneau also had low rates, at 4.8 and 4.7 percent, respectively. The highest unemployment rate was in the Municipality of Skagway at 19.2 percent, narrowly edging out Wade Hampton Census Area at 19.0 percent.