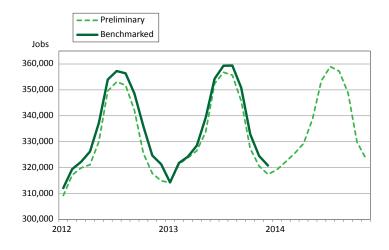

# Volatility in monthly job estimates

The Bureau of Labor Statistics estimates Alaska's employment using a survey of about 1,200 employers each month, or about 5 percent of all employers. The estimates are generally imprecise and require significant revisions at the end of each year during the benchmarking process, when the monthly estimates are reconciled to final employment levels.

The first graph on the next page shows the difference between the preliminary estimate and the benchmark revisions for the previous two

| Unemployment Rates, Seasonally Adjusted |       |       |       |  |  |  |  |  |
|-----------------------------------------|-------|-------|-------|--|--|--|--|--|
|                                         | 11/14 | 10/14 | 11/13 |  |  |  |  |  |
| Alaska                                  | 6.6%  | 6.7%  | 6.5%  |  |  |  |  |  |
| U.S.                                    | 5.8%  | 5.9%  | 7.0%  |  |  |  |  |  |
| U.S.                                    | 5.8%  | 5.9%  | 7.0%  |  |  |  |  |  |

years. Although the basic seasonal pattern of the preliminary estimate is correct, over-theyear comparisons are often misleading. Further, estimates at the industry level are especially volatile. One example is the construction industry, shown in the second graph on the next page.

### Total Jobs: Preliminary vs. Benchmarked