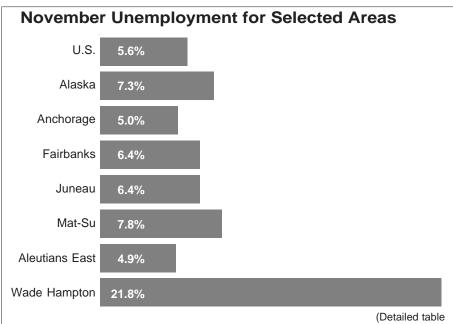

Alaska's unemployment rate rose five-tenths of a percentage point in November to 7.3 percent. The increase was an expected seasonal change as Alaska moves toward the low employment months of winter. The comparable national rate (not seasonally adjusted) was unchanged at 5.6 percent. Dan Robinson, an economist with the Alaska Department of Labor and Workforce Development, reported the numbers.

Anchorage's unemployment rate increased just one-tenth of a percentage point in November to 5.0 percent. The only borough or census area with a lower unemployment rate than Anchorage was the Aleutians East Borough at 4.9 percent.

Fairbanks and Juneau saw rate increases of seventenths of a percentage point in November, each moving from 5.7 percent to 6.4 percent. With a November rate of 21.8 percent, the Wade Hampton Census Area continues to record the state's highest unemployment rate.