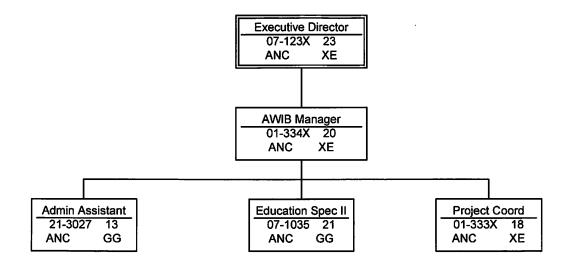

#### Alaska Workforce Investment Board

The Workforce Investment Board Component, in conjunction with the Alaska Workforce Investment Board, is responsible for the oversight and continuous improvement of the federal, state, and local partnerships that implement the workforce investment system. This includes responsibility for the Workforce Investment Act (WIA), State Training and Employment Program (STEP), and the Denali Training Funds. This Component provides staff to the AWIB and to the local business led boards. This Component provides policy planning for the training and employment resources provided by state and federal programs.

Funding Sources:

- 1004: General Fund Receipts
- 1007: Inter-Agency Receipts