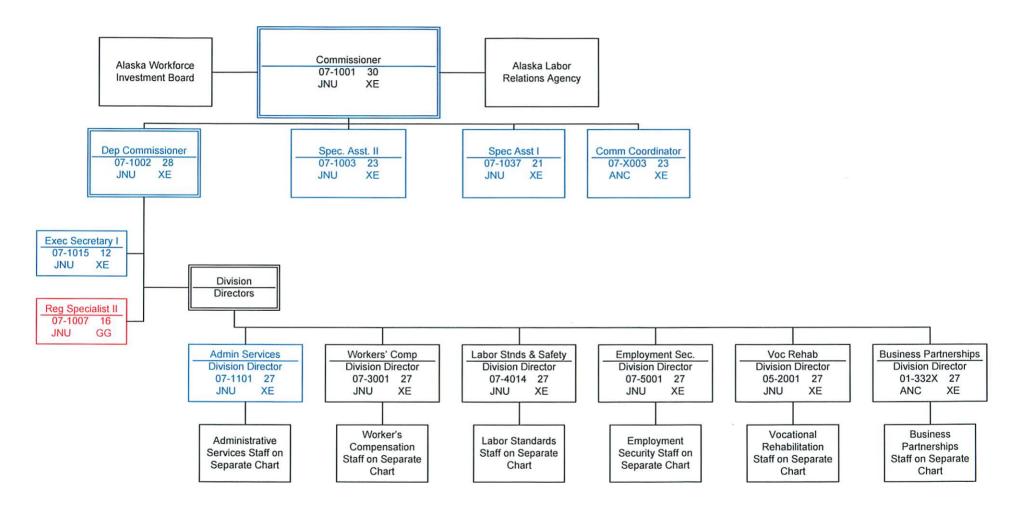

# ORGANIZATIONAL OVERVIEW

The Department is comprised of the Office of the Commissioner, the Alaska Labor Relations Agency, and seven divisions: Administrative Services, Workers' Compensation, Labor Standards and Safety, Employment Security, Business Partnerships, Vocational Rehabilitation, and the Alaska Vocational Technical Center. Divisions are comprised of components. Brief descriptions of division and component responsibilities, services, and funding are provided in the following text. FY 2009 actual expenditures, and FY 2011 budgeted expenditures and funding information for each division and component are provided in Section V, Financial Information, of the Proposal. Organization charts are provided in Appendix A.

### Office of the Commissioner

The mission of the Office of the Commissioner is to provide support and policy direction to divisions within the Department. The Commissioner, Deputy Commissioner and their support staff are responsible for ensuring the overall coordination and accomplishment of the Department mission and responsibilities. The Commissioner and Deputy Commissioner, in cooperation with division directors, provide policy direction and management oversight of all Department activities. Strong direction from the Commissioner's Office is critical to the success of the services provided by the Department.

# Administrative Services Division

The mission of the Division of Administrative Services is to provide support to the Department's programs. The Division provides centralized support services, assists in formulation of operating policies, and develops and implements management procedures for the Department. The Division is comprised of five components: Management Services, Human Resources, Leasing, Data Processing, and Labor Market Information.