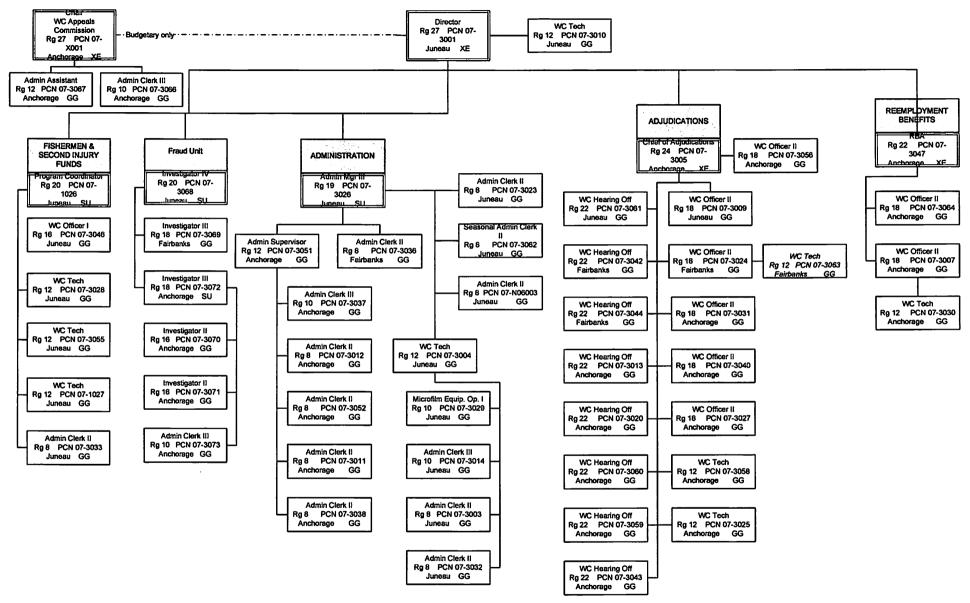

#### **Workers' Compensation Division**

The mission of the Division of Workers' Compensation is to ensure that injured Alaska workers receive benefits as defined by law. The Division assures that employees are properly compensated for their work related injuries or illnesses and that the employers' rights are protected; properly monitor payments to and from the Second Injury Fund to assure the viability and stability of the fund; and increases communication and create efficiencies to reduce the financial burden on fishermen. The Division is comprised of five components: Workers' Compensation, Workers' Compensation, Workers' Compensation, Workers' Compensation, Benefit Guaranty Fund, Second Injury Fund, and Fishermen's Fund.

#### Workers' Compensation Component

The Workers' Compensation Act, enacted in 1962, established a Board, currently consisting of 15 members, which helps establish policy regarding its mission, approves regulations, and adjudicates disputes between employers and employees. The Workers' Compensation Component is the administrative arm of the Alaska Worker's Compensation Board, enforcing the Workers' Compensation Act. The Component investigates uninsured employers, tracks and records all aspects of workers' compensation and provides information as requested. Other services include mediating workers' compensation disputes between employees and employers and attempting to resolve them informally. The Component conducts pre-hearings and formal hearings, issues formal decisions and orders that are appeal able to the courts, administers the volunteer reemployment benefits program and provides for general compliance with the Act.

#### Workers' Compensation Appeals Commission Component

The Workers' Compensation Appeals Commission Component provides for the quick and fair resolution of appeals from the final decisions and orders of the Workers' Compensation Board. The Commission was established in 2005 and is tasked with the need to set up procedures, monitor the results and modify them as necessary to ensure appellants receive a speedy hearing. The Commission is the exclusive and final authority for determining all questions of law and fact arising out of the Alaska Workers' Compensation Act. On matters taken to the Commission, the decision of the Commission is final and conclusive, unless appealed to the Alaska Supreme Court.

#### Workers' Compensation Benefits Guaranty Fund Component

The Workers' Compensation Benefits Guaranty Fund Component provides for paying benefits (both medical and weekly disability compensation) to workers who have been injured while working for an employer that was not in compliance with the workers' compensation act. Payment of medical benefits allows workers to receive prompt medical care allowing them to recover and return to work. The Fund was established in 2005, and therefore the division will need to monitor employers for compliance, assess penalties under the law and set up procedures for paying benefits to eligible workers. Since it is possible the funds needed to pay benefits may exceed the amount available in the Fund, procedures need to be developed to ensure a fair dispersal of the available funds.

#### Second Injury Fund Component

The Second Injury Fund Component ensures that workers' compensation insurance premiums for employees suffering from a condition caused by an earlier injury are equivalent to those of able-bodied workers. The Component provides an incentive for employers to hire or retain an injured or disabled worker by helping to maintain insurance premiums for handicapped employees that are equivalent to those of able-bodied workers by limiting the liability of an employer in regards to the amount of compensation, which is paid when a disabled employee is involved in a second injury. Component staff determines whether or not a Petition to Join Second Injury Fund (SIF) reimburses the employer for time loss benefits paid beyond 104 weeks. Also, staff monitors all claims being reimbursed by the Fund, deposits and credits Fund contributions and assesses penalties for the filing of late compensation reports.

#### Fishermen's Fund Component

The Fishermen's Fund Component provides for the care and treatment of Alaska commercial fishermen whose injuries or illnesses are directly connected to operations as fishermen on shore or in Alaska waters. The Fishermen's Fund was established in 1951 and provides funds for the care and treatment of Alaska licensed commercial fishermen whose injuries or illnesses are directly connected to operations as fishermen. The Fund is not an insurance program, but an emergency fund payer of last resort for medical costs.