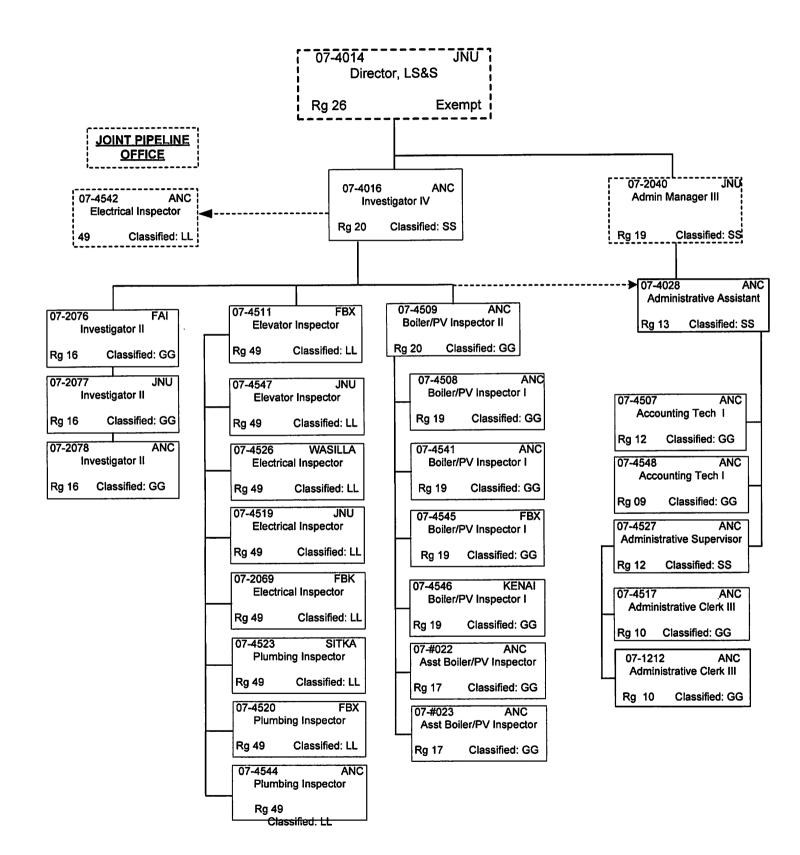

# ORGANIZATIONAL OVERVIEW

The Department is comprised of the Office of the Commissioner, the Alaska Labor Relations Agency, and seven divisions: Administrative Services, Workers' Compensation, Labor Standards and Safety, Employment Security, Business Partnerships, Vocational Rehabilitation, and the Alaska Vocational Technical Center. Divisions are comprised of components. Brief descriptions of division and component responsibilities, services, and funding are provided in the following text. FY 2009 actual expenditures, and FY 2011 budgeted expenditures and funding information for each division and component are provided in Section V, Financial Information, of the Proposal. Organization charts are provided in Appendix A.

# Labor Standards and Safety Division

The mission of the Division of Labor Standards and Safety is to provide safe and legal working conditions. This Division provides oversight, enforcement, consultation and training services relating to wage and hour laws, employment preference, child labor laws, and occupational safety and health; licensing enforcement of construction contractors, and electrical and mechanical administrators; certification of electricians, power linemen, plumbers, blasters and painters; certification and training for individuals who work with toxic and hazardous substances; and inspections of electrical and mechanical systems for code compliance. The Division is comprised of four components: Wage and Hour Administration, Mechanical Inspection, Occupational Safety and Health, and the Alaska Safety Advisory Council.

#### Mechanical Inspection Component

The Mechanical Inspection Component protects the public safety by providing oversight and inspection for hazards related to boilers, pressure vessels, elevators, escalators, wheelchair lifts, recreational devices, electrical and plumbing installations statewide; and by testing and licensing people associated with some of these activities. Component services include: