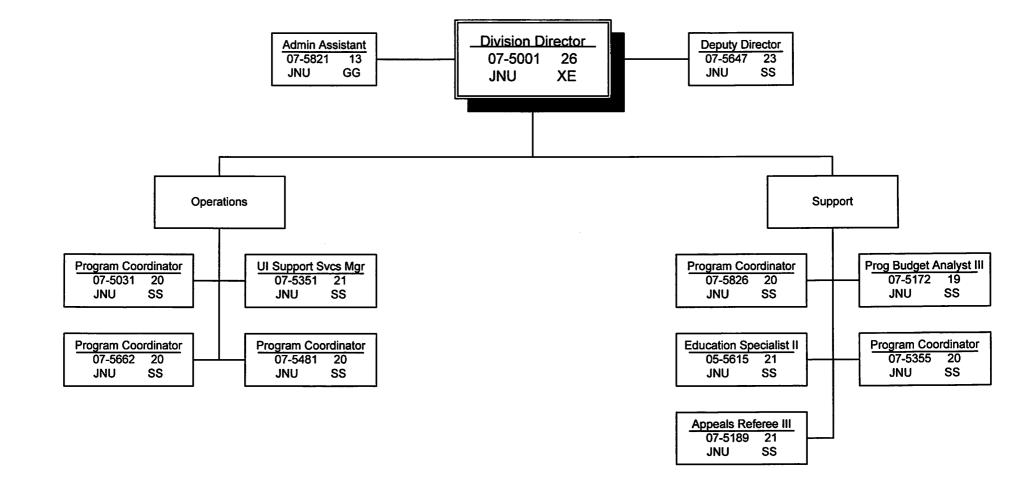

#### **Workers' Compensation Division**

The mission of the Division of Workers' Compensation is to ensure that injured Alaska workers receive benefits as defined by law. The Division assures that employees are properly compensated for their work related injuries or illnesses and that the employers' rights are protected; properly monitor payments to and from the Second Injury Fund to assure the viability and stability of the fund; and increases communication and create efficiencies to reduce the financial burden on fishermen. The Division is comprised of five components: Workers' Compensation, Workers' Compensation, Workers' Compensation, Workers' Compensation, Benefit Guaranty Fund, Second Injury Fund, and Fishermen's Fund.

#### Workers' Compensation Component

The Workers' Compensation Act, enacted in 1962, established a Board, currently consisting of 15 members, which helps establish policy regarding its mission, approves regulations, and adjudicates disputes between employers and employees. The Workers' Compensation Component is the administrative arm of the Alaska Worker's Compensation Board, enforcing the Workers' Compensation Act. The Component investigates uninsured employers, tracks and records all aspects of workers' compensation and provides information as requested. Other services include mediating workers' compensation disputes between employees and employers and attempting to resolve them informally. The Component conducts pre-hearings and formal hearings, issues formal decisions and orders that are appeal able to the courts, administers the volunteer reemployment benefits program and provides for general compliance with the Act.

#### Workers' Compensation Appeals Commission Component

The Workers' Compensation Appeals Commission Component provides for the quick and fair resolution of appeals from the final decisions and orders of the Workers' Compensation Board. The Commission was established in 2005 and is tasked with the need to set up procedures, monitor the results and modify them as necessary to ensure appellants receive a speedy hearing. The Commission is the exclusive and final authority for determining all questions of law and fact arising out of the Alaska Workers' Compensation Act. On matters taken to the Commission, the decision of the Commission is final and conclusive, unless appealed to the Alaska Supreme Court.

#### Workers' Compensation Benefits Guaranty Fund Component

The Workers' Compensation Benefits Guaranty Fund Component provides for paying benefits (both medical and weekly disability compensation) to workers who have been injured while working for an employer that was not in compliance with the workers' compensation act. Payment of medical benefits allows workers to receive prompt medical care allowing them to recover and return to work. The Fund was established in 2005, and therefore the division will need to monitor employers for compliance, assess penalties under the law and set up procedures for paying benefits to eligible workers. Since it is possible the funds needed to pay benefits may exceed the amount available in the Fund, procedures need to be developed to ensure a fair dispersal of the available funds.

#### Second Injury Fund Component

The Second Injury Fund Component ensures that workers' compensation insurance premiums for employees suffering from a condition caused by an earlier injury are equivalent to those of able-bodied workers. The Component provides an incentive for employers to hire or retain an injured or disabled worker by helping to maintain insurance premiums for handicapped employees that are equivalent to those of able-bodied workers by limiting the liability of an employer in regards to the amount of compensation, which is paid when a disabled employee is involved in a second injury. Component staff determines whether or not a Petition to Join Second Injury Fund (SIF) reimburses the employer for time loss benefits paid beyond 104 weeks. Also, staff monitors all claims being reimbursed by the Fund, deposits and credits Fund contributions and assesses penalties for the filing of late compensation reports.

#### Fishermen's Fund Component

The Fishermen's Fund Component provides for the care and treatment of Alaska commercial fishermen whose injuries or illnesses are directly connected to operations as fishermen on shore or in Alaska waters. The Fishermen's Fund was established in 1951 and provides funds for the care and treatment of Alaska licensed commercial fishermen whose injuries or illnesses are directly connected to operations as fishermen. The Fund is not an insurance program, but an emergency fund payer of last resort for medical costs.