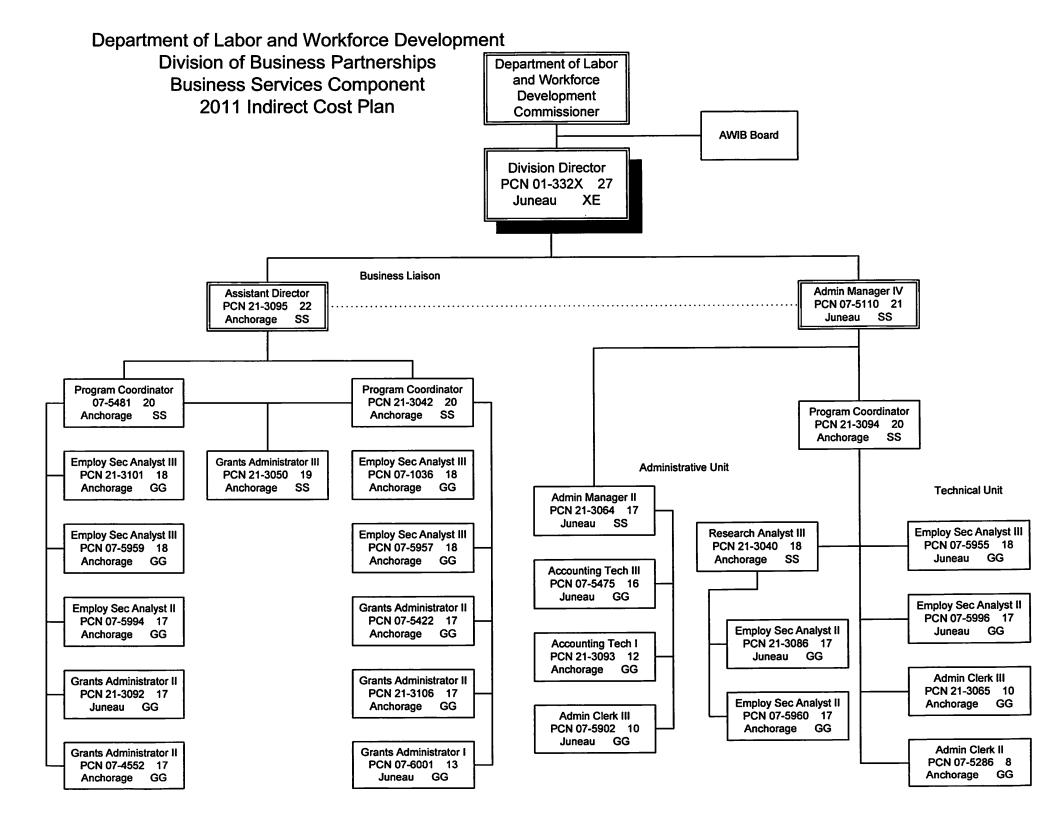

# **Business Partnership Division**

The mission of the Division of Business Partnerships is to provide a workforce designed to meet the needs of Alaskan employers. The Division has responsibility for the following state and federal programs: the Workforce Investment Act of 1998 (WIA) Title I, the State Training Employment Program (STEP), and the Denali Commission Training funds, and Alaska Construction Academy. The Division is comprised of these components: Business Services, the Alaska Workforce Investment Board (AWIB), and the Alaska Construction Academy. In addition to these components, pass-through funding designated by the legislature to named recipients is processed by the division. Those recipients include Kotzebue Technical Center, Alaska Technical Center Operations Grant, Southwest Alaska Vocational and Education Center Operations Grant, Yuut Elitnaurviat, Inc. People's Learning Center Operations Grant, Northwestern Alaska Career and Technical Center Grant, the Delta Career Advancement Center, Partners for Progress in Delta Inc. Grant, and New Frontier Vocational Technical Center Grant.

#### **Business Services Component**

The Business Services Component designs and implements programs that align with the policies of the Alaska Workforce Investment Board. Business Services provides administration, technical assistance and grant management of federal and state funds allocated to the local areas as identified by the Alaska Workforce Investment Board. In addition, the Component contributes performance and evaluation support.

Funding Sources:

1002: Federal Receipts

- CFDA 17.258 Workforce Investment Act Adult
- CFDA-17.259 Workforce Investment Act Youth

- CFDA-17.260 Workforce Investment Act Dislocated Workers
- CFDA 17.261 Workforce Investment Act Pilots, Demonstrations and Research Projects
- CFDA 17.720 Employment Programs for People with Disabilities
- CFDA 90.100 Denali Commission
- 1004: General Fund Receipts
- 1007: Inter-Agency Receipts
- 1054: State Employment and Training Program
- 1151: Technical Vocational Education Program Account
- 1212: Federal Stimulus: ARRA
  - CFDA 17.258 Workforce Investment Act Adult
  - CFDA-17.259 Workforce Investment Act Youth
  - CFDA-17.260 Workforce Investment Act Dislocated Workers
  - CFDA-17.275 Program of Competitive Grants for Worker Training and Placement in High Growth and Emerging Industry Sectors – "Alaska Green Jobs"