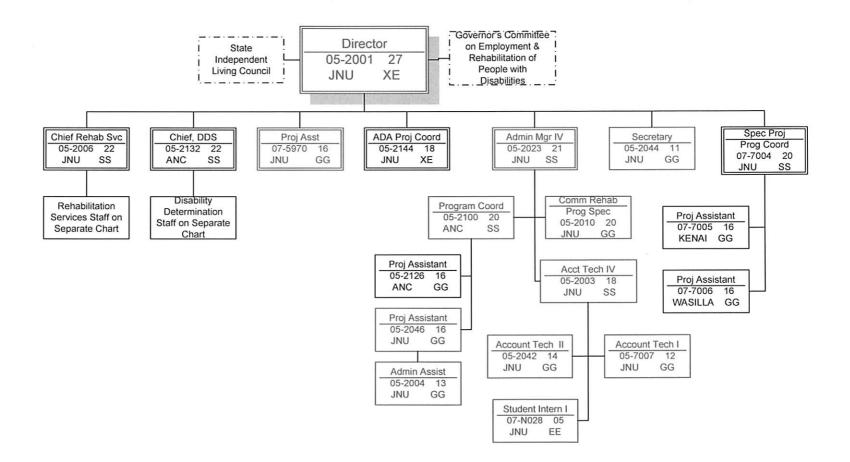

# **Division of Vocational Rehabilitation**

The Division of Vocational Rehabilitation (DVR) is a combined federal/state program under the authority of the Rehabilitation Act of 1973, as amended in 1998. The Division works to assist in accomplishing the individualized goals of each person with a disability. A full array of vocational rehabilitation services, independent living services, support and assistance in employment, assistive technology, and referrals are offered. In partnership with other state agencies, private sector businesses, vendors, and non-profit organizations, individuals are assisted and encouraged in realizing their potential and personal independence as full participants and citizens in their community. Employers are provided trained and willing workers able to do the job. The Division also provides training to employers on hiring practice changes and training, and assistance regarding the Americans with Disabilities Act.

The Division adjudicates claims on behalf of the Social Security Administration for Title II and Title XVI applicants for disability benefits and provides referrals for services. In addition, the Division is the agency responsible for executive branch compliance with the Americans with Disabilities Act and Administrative Order #129.

#### Vocational Rehabilitation Administration Component

The Vocational Rehabilitation Administration Component provides administrative oversight and support for all programs and activities of the Division. Component services include:

- □ Identification of federal and state resources necessary to operate programs;
- □ Liaison with other public and private agencies;
- □ Communications within and outside the organization;
- □ Policy direction for all components within the Division;
- Oversight, development, evaluation and control of all activities of the Division;
- Grant monitoring provided to public and private-non-profit organizations;
- □ Accounting services for all program grant funds provided to individuals and non-profit organizations; and
- □ Design and use of integrated information and communications systems to promote effective and efficient daily operations and planning.

Funding Sources:

1002: Federal Receipts

■ Indirect cost recoveries from grants and awards administered by the DVR.

1003: General Fund Match

1007: Inter-Agency Receipts