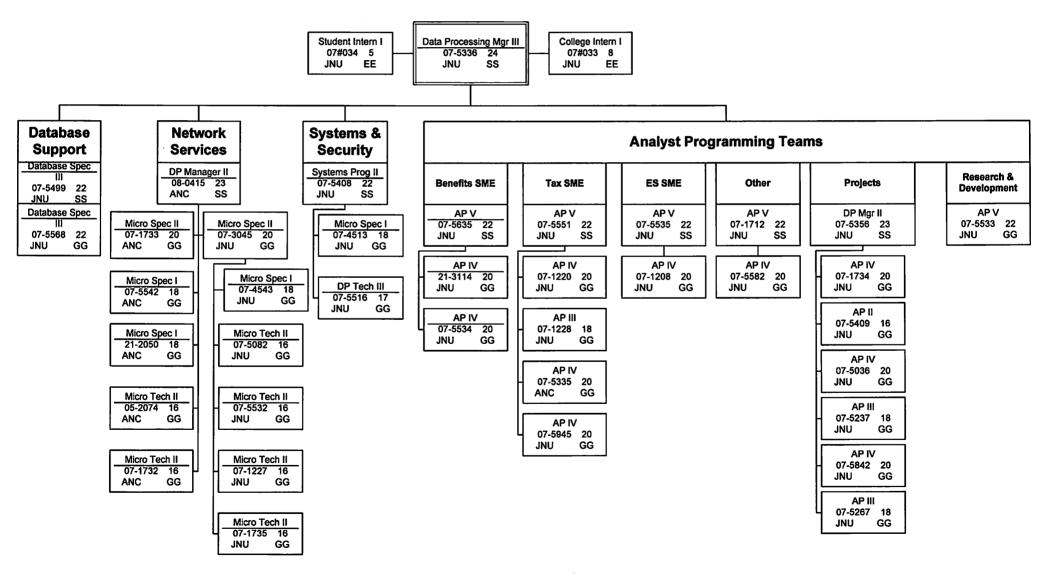

### **Data Processing Component**

The Data Processing Component provides mainframe and desktop programming, database and security administration and network services installations and support. Services include:

- Data processing operations long-term planning.
- □ Technology assessment.
- **D** Data Processing development and enhancement project management.
- **D** Production job running, merging and printing, production output.
- **D**atabase administration.
- **D** Local Area Network installation, maintenance and administration.
- □ Mainframe and Local Area Network application analyses and programming.
- □ Expert-level PC and LAN desktop trouble shooting support in coordination with local, first-level support.

Funding Sources:

1002: Federal Receipts

- CFDA 17.207 Employment Service Wagner Peyser Grant
- CFDA 17.225 Unemployment Insurance Administration; Temporary Extended Unemployment Compensation

- CFDA 17.245 Trade Adjustment Assistance Workers
- 1004: General Fund Receipts
- 1007: Inter-Agency Receipts