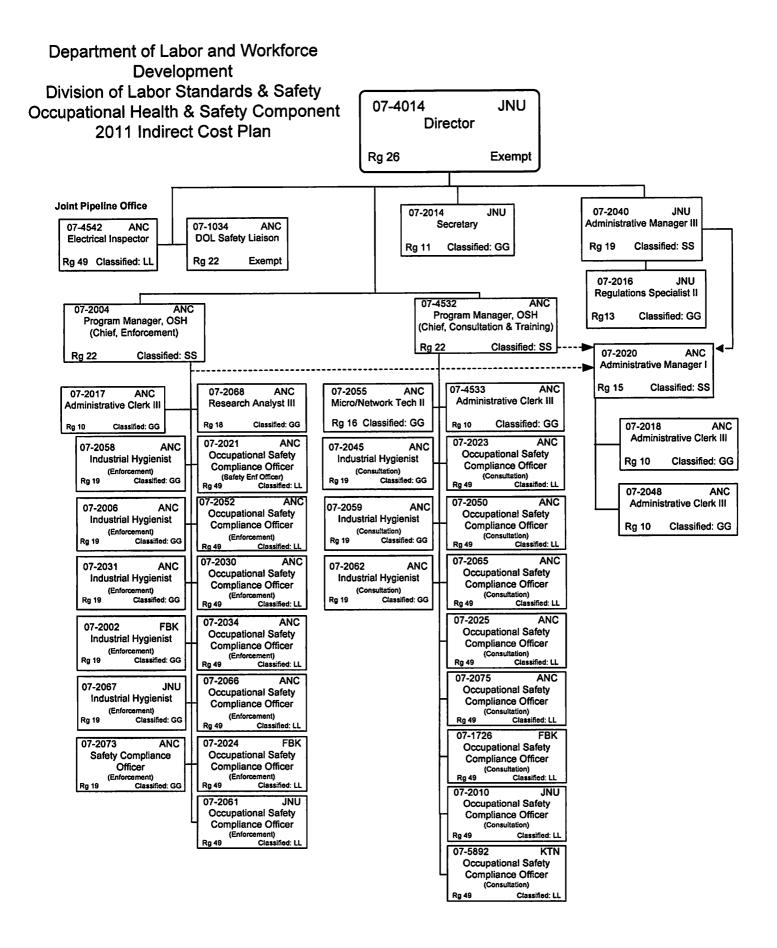

# Labor Standards and Safety Division

The mission of the Division of Labor Standards and Safety is to provide safe and legal working conditions. This Division provides oversight, enforcement, consultation and training services relating to wage and hour laws, employment preference, child labor laws, and occupational safety and health; licensing enforcement of construction contractors, and electrical and mechanical administrators; certification of electricians, power linemen, plumbers, blasters and painters; certification and training for individuals who work with toxic and hazardous substances; and inspections of electrical and mechanical systems for code compliance. The Division is comprised of four components: Wage and Hour Administration, Mechanical Inspection, Occupational Safety and Health, and the Alaska Safety Advisory Council.

#### Wage and Hour Administration Component

The Wage and Hour Administration Component ensures that employees are justly compensated for their work, safeguards workers from unscrupulous employment practices, and ensures that children are not exploited by employment in dangerous occupations. Collection of wages for employees, who have not been properly paid, is performed by a staff of investigators and technicians in three regional offices statewide, who investigate underpayment, or nonpayment, of wages earned or benefits accrued. Child labor laws are enforced by the investigative and technical staff that review and approve or deny work permits for all minors employed in the state. Investigators visit employers in each of the three major regions to check for understanding of, and compliance with, the child labor laws. Enforcement of employment preference and prevailing wage laws is accomplished through audits of certified payrolls for public construction projects. Investigative staff educates employers and employees about their rights and obligations under Alaska labor laws through employer visits, seminars, briefings and other forums.

#### Mechanical Inspection Component

The Mechanical Inspection Component protects the public safety by providing oversight and inspection for hazards related to boilers, pressure vessels, elevators, escalators, wheelchair lifts, recreational devices, electrical and plumbing installations statewide; and by testing and licensing people associated with some of these activities. Component services include:

#### **Occupational Safety and Health Component**

The Occupational Safety and Health Component works in partnership with Alaskan employers and workers toward eliminating workplace injuries, illnesses and deaths and to assist employers in complying with state and federal regulations relating to occupational safety and health. Component services include:

#### Alaska Safety Advisory Council Component

This component exists solely to fund the annual Governor's Safety and Health Conference that presents three days of occupational safety and health seminars to business owners, managers, supervisors and employees, and is funded by receipts from attendees and businesses that choose to participate. In addition to sponsoring the annual conference, the Alaska Safety Advisory Council works with organizations, individuals, and groups that are interested in the promotion of safety to reduce accidental death and injury. The Council provides assistance to the Departments of Labor, Transportation and Public Facilities, Public Safety, Education, Natural Resources, Health & Social Services and various other state and federal organizations by making recommendations regarding safety, health and occupational injury issues. It also recommends statutory or regulatory changes needed to ensure occupational safety and health.