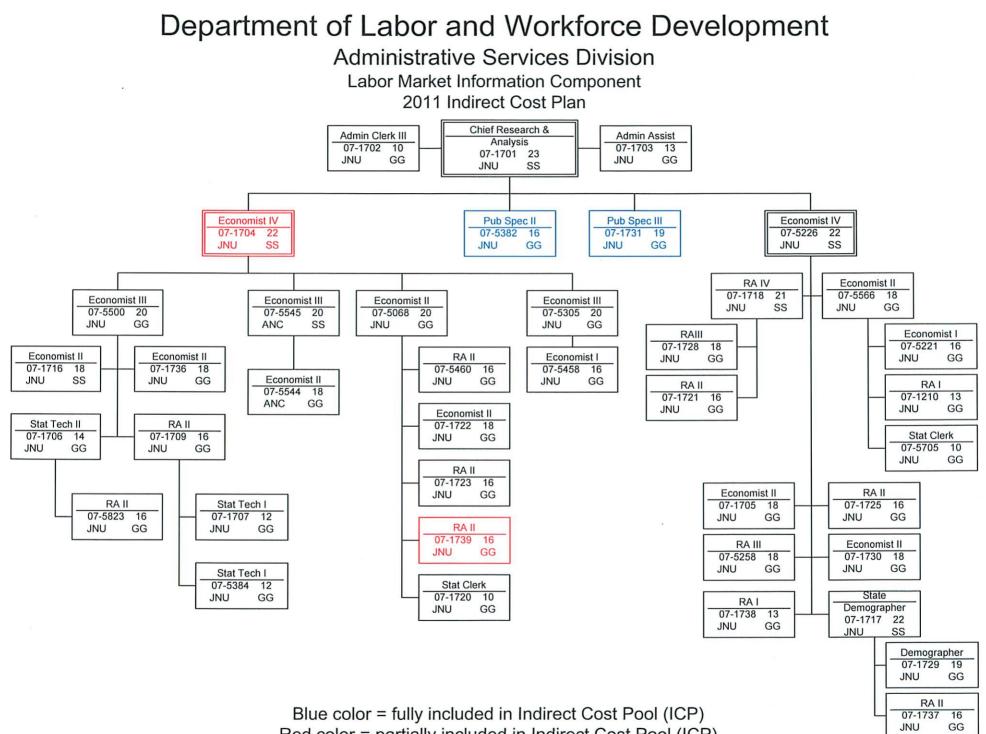

#### Labor Market Information

The Labor Market Information Component collects, analyzes and publishes information on employment, unemployment, wage rates, occupational injuries, population estimates and forecasts, and other economic and demographic information.

Funding Sources:

1002: Federal Receipts

- CFDA 17.002 Labor Force Statistics Employment Security 202 Additional Authority to Maintain Currency; Current Employment Statistics; Local Area Unemployment Statistics; Bureau of Labor Statistics - Labor Management Information; Employment and Wage Record Statistics; Mass Layoff Statistics
- CFDA 17.005 Compensation and Working Conditions Annual Survey; Census of Fatal Occupational Injuries
- CFDA 17.207 One Stop; Workforce Information Council
- CFDA 90.100 Denali Commission
- 1004: General Fund Receipts
- 1007: Inter-Agency Receipts
- 1108: Statutory Designated Program Receipts
- 1157: Workers Safety and Compensation Administration Account (WSCAA)