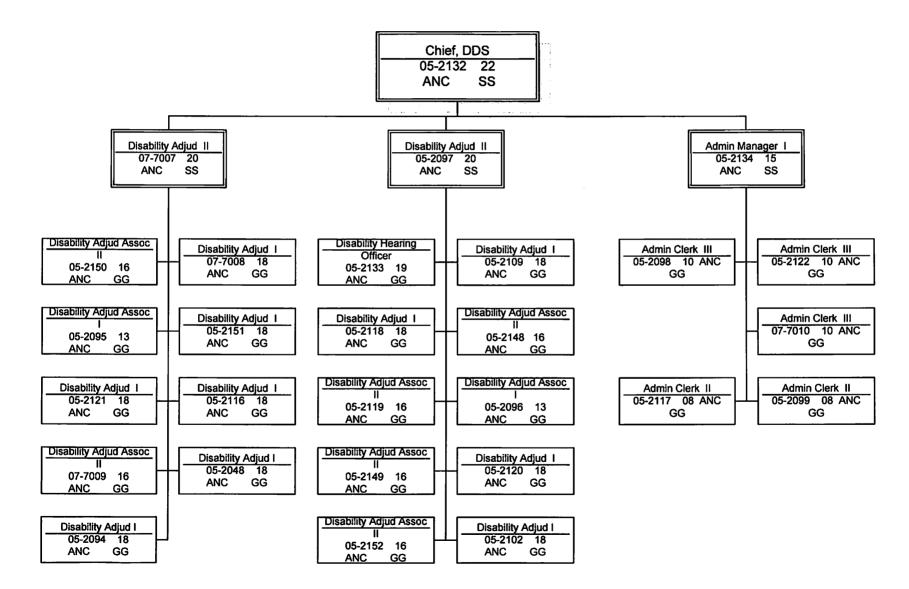

#### **Disability Determination Component**

The Disability Determination Component provides efficient adjudication of claims for disability benefits under the Title II and Title XVI of the Social Security Act. Disability Determination Services (DDS) is 100% federally funded by the Social Security Administration. The DDS operates as a federally regulated agency. Adjudication services are also provided for the Department of Health and Social Services, Division of Public Assistance through a Reimbursable Services Agreement (RSA). The DDS is responsible for obtaining medical records, and in certain situations purchasing medical exams in order to adjudicate these disability claims. The DDS adjudicates approximately 5,400 disability claims a year, including medical reviews of those people already receiving disability payments.

#### Funding Sources:

1002: Federal Receipts

- CFDA 96.001 Social Security Disability Determination
- 1004: General Fund Receipts
- 1007: Inter-Agency Receipts