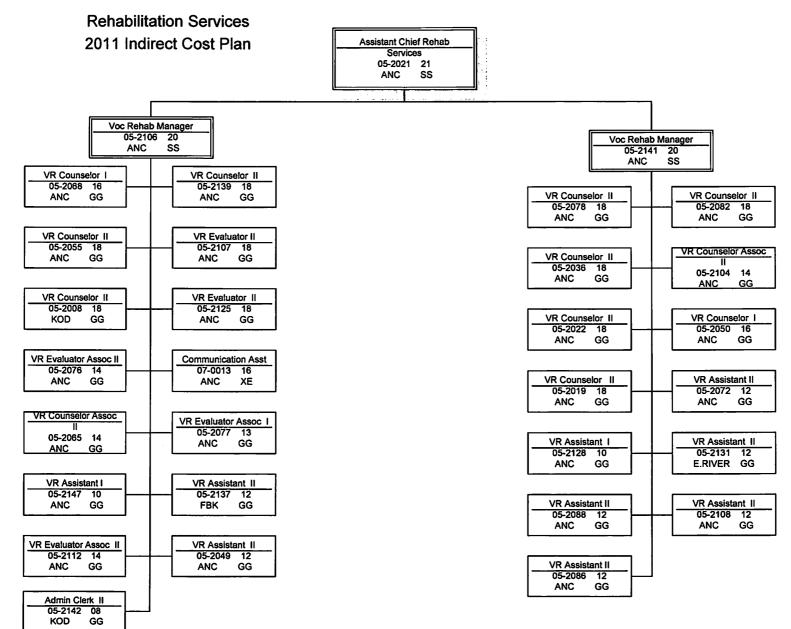

# **Division of Vocational Rehabilitation**

The Division of Vocational Rehabilitation (DVR) is a combined federal/state program under the authority of the Rehabilitation Act of 1973, as amended in 1998. The Division works to assist in accomplishing the individualized goals of each person with a disability. A full array of vocational rehabilitation services, independent living services, support and assistance in employment, assistive technology, and referrals are offered. In partnership with other state agencies, private sector businesses, vendors, and non-profit organizations, individuals are assisted and encouraged in realizing their potential and personal independence as full participants and citizens in their community. Employers are provided trained and willing workers able to do the job. The Division also provides training to employers on hiring practice changes and training, and assistance regarding the Americans with Disabilities Act.

#### Vocational Rehabilitation Administration Component

The Vocational Rehabilitation Administration Component provides administrative oversight and support for all programs and activities of the Division. Component services include:

- □ Identification of federal and state resources necessary to operate programs;
- □ Liaison with other public and private agencies;
- □ Communications within and outside the organization;
- □ Policy direction for all components within the Division;
- Oversight, development, evaluation and control of all activities of the Division;
- Grant monitoring provided to public and private-non-profit organizations;
- □ Accounting services for all program grant funds provided to individuals and non-profit organizations; and
- □ Design and use of integrated information and communications systems to promote effective and efficient daily operations and planning.

Funding Sources:

1002: Federal Receipts

■ Indirect cost recoveries from grants and awards administered by the DVR.

1003: General Fund Match

1007: Inter-Agency Receipts