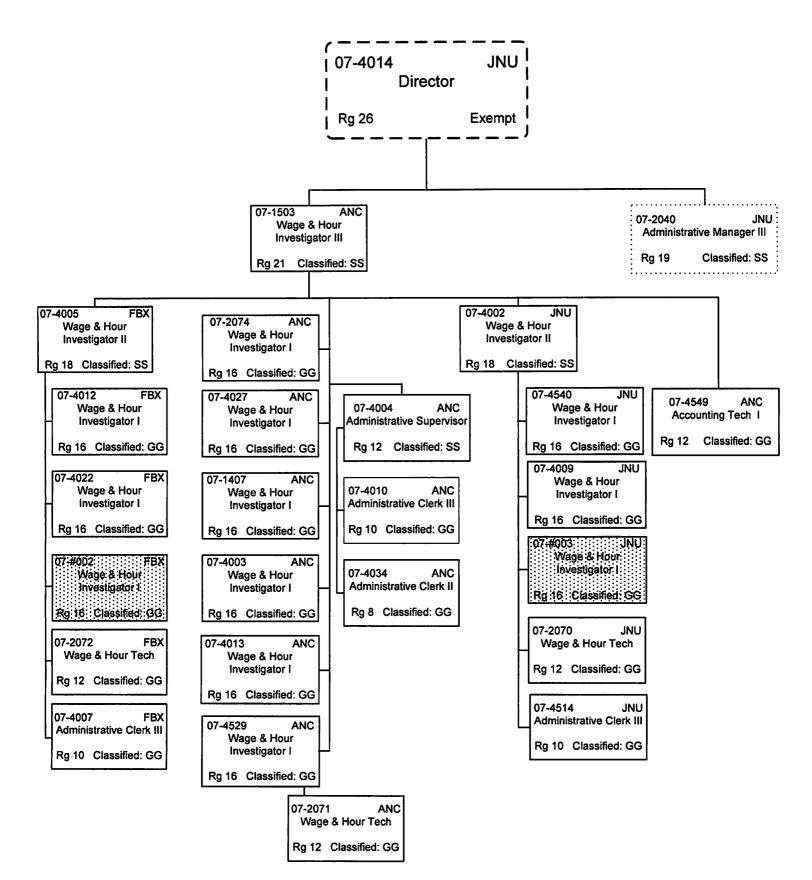

# ORGANIZATIONAL OVERVIEW

The Department is comprised of the Office of the Commissioner, the Alaska Labor Relations Agency, and seven divisions: Administrative Services, Workers' Compensation, Labor Standards and Safety, Employment Security, Business Partnerships, Vocational Rehabilitation, and the Alaska Vocational Technical Center. Divisions are comprised of components. Brief descriptions of division and component responsibilities, services, and funding are provided in the following text. FY 2009 actual expenditures, and FY 2011 budgeted expenditures and funding information for each division and component are provided in Section V, Financial Information, of the Proposal. Organization charts are provided in Appendix A.

# Labor Standards and Safety Division

The mission of the Division of Labor Standards and Safety is to provide safe and legal working conditions. This Division provides oversight, enforcement, consultation and training services relating to wage and hour laws, employment preference, child labor laws, and occupational safety and health; licensing enforcement of construction contractors, and electrical and mechanical administrators; certification of electricians, power linemen, plumbers, blasters and painters; certification and training for individuals who work with toxic and hazardous substances; and inspections of electrical and mechanical systems for code compliance. The Division is comprised of four components: Wage and Hour Administration, Mechanical Inspection, Occupational Safety and Health, and the Alaska Safety Advisory Council.

#### Wage and Hour Administration Component

The Wage and Hour Administration Component ensures that employees are justly compensated for their work, safeguards workers from unscrupulous employment practices, and ensures that children are not exploited by employment in dangerous occupations. Collection of wages for employees, who have not been properly paid, is performed by a staff of investigators and technicians in three regional offices statewide, who investigate underpayment, or nonpayment, of wages earned or benefits accrued. Child labor laws are enforced by the investigative and technical staff that review and approve or deny work permits for all minors employed in the state. Investigators visit employers in each of the three major regions to check for understanding of, and compliance with, the child labor laws. Enforcement of employment preference and prevailing wage laws is accomplished through audits of certified payrolls for public construction projects. Investigative staff educates employers and employees about their rights and obligations under Alaska labor laws through employer visits, seminars, briefings and other forums.

#### Mechanical Inspection Component

The Mechanical Inspection Component protects the public safety by providing oversight and inspection for hazards related to boilers, pressure vessels, elevators, escalators, wheelchair lifts, recreational devices, electrical and plumbing installations statewide; and by testing and licensing people associated with some of these activities. Component services include: