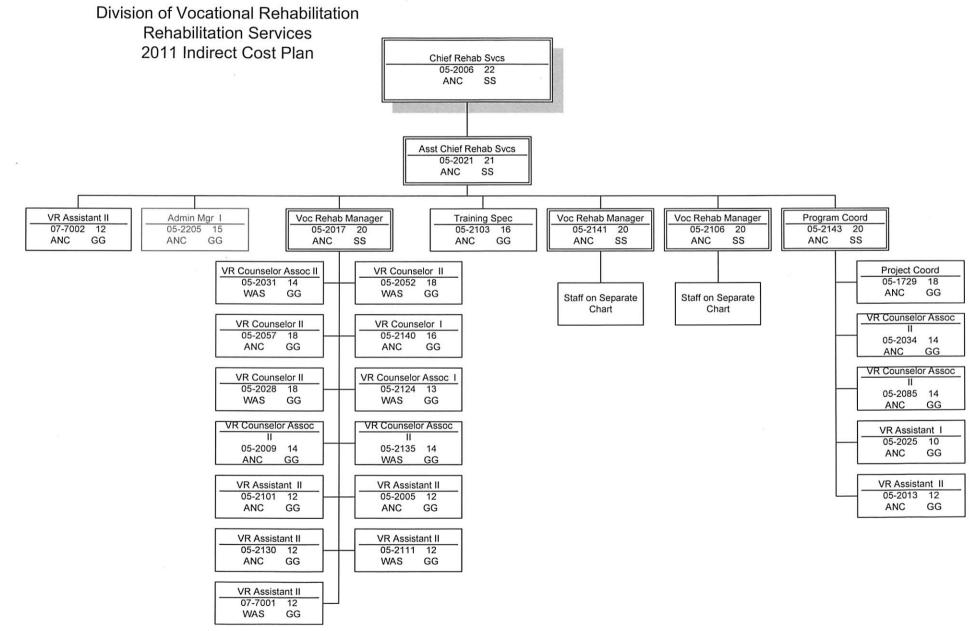

#### Vocational Rehabilitation Administration Component

The Vocational Rehabilitation Administration Component provides administrative oversight and support for all programs and activities of the Division. Component services include:

- □ Identification of federal and state resources necessary to operate programs;
- □ Liaison with other public and private agencies;
- □ Communications within and outside the organization;
- □ Policy direction for all components within the Division;
- Oversight, development, evaluation and control of all activities of the Division;
- Grant monitoring provided to public and private-non-profit organizations;
- □ Accounting services for all program grant funds provided to individuals and non-profit organizations; and
- □ Design and use of integrated information and communications systems to promote effective and efficient daily operations and planning.

Funding Sources:

1002: Federal Receipts

■ Indirect cost recoveries from grants and awards administered by the DVR.

1003: General Fund Match

1007: Inter-Agency Receipts